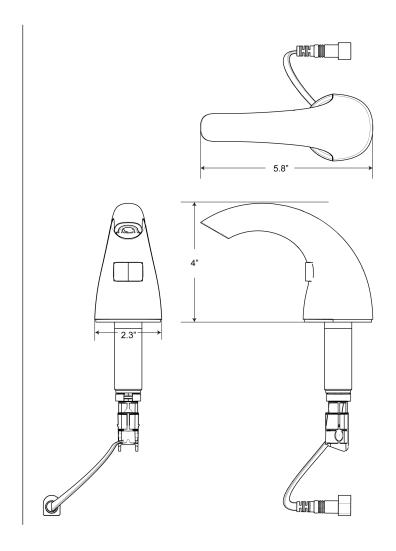

## **DETAILS**

• Finish: Polished Chrome (CP)

Power Type: Battery
Height: 4" (102mm)
Width: 2 3/10" (58mm)
Depth: 5 %" (147mm)

• Maximum Deck Thickness: 2" (51mm)

Sensor Type: IR

# **ROUGH-IN**