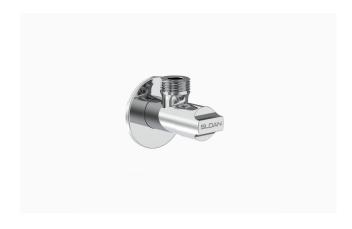

## **DESCRIPTION**

Polished Chrome Finish, Angle Valve.

## **DETAILS**

Activation: Manual
Installation: Exposed
Valve Body Material: Brass
Finish: Polished Chrome (CP)

# **FEATURES**

- Exclusively available for the Indian market
- The angle valve is constructed with chrome plated brass and features a sliding escutcheon for high traffic protection that is easy to install and built to last
- The valve supports high water pressure and flow volume can be easily adjusted with the regulating cap
- Inlet and Outlet connection: G 1/2" threads
- Operating pressure 1-7 bars